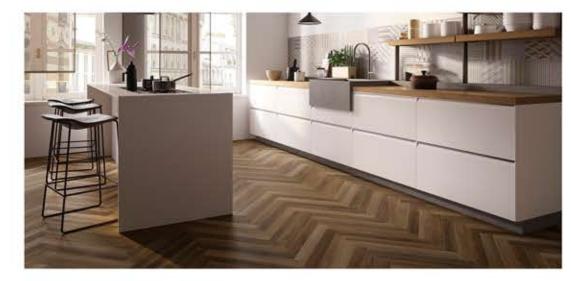

## **Floor tiles wood effect**

Nature comes into and furnishes the home. Natural Appeal is a porcelain stoneware tile collection inspired by the feel, the colors and the shades of natural wood.

With warm enshrouding colors it transfers strength and vitality, warmth and harmony to ambiances. Modern and versatile, Natural Appeal is extremely practical, hygienic, resistant and maintains its characteristics unaltered over in time.

Natural Appeal is the ideal solution for environments, be they residential or public, it is the floor cladding suitable for those who do not wish to relinquish the warmth and beauty of wood, even in challenging environments, such as the bathroom, the kitchen and the outdoors of the home, as well as in commercial environments subject to a more intense stress.