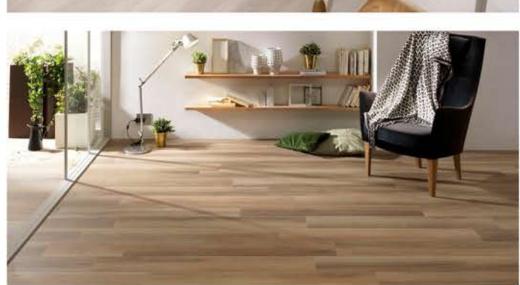

## **Floor tiles wood effect**

Nature comes into and furnishes the home. Natural Appeal is a porcelain stoneware tile collection inspired by the feel, the colors and the shades of natural wood.

With warm enshrouding colors it transfers strength and vitality, warmth and harmony to ambiances. Modern and versatile, Natural Appeal is extremely practical, hygienic, resistant and maintains its characteristics unaltered over in time.

Natural Appeal is the ideal solution for environments, be they residential or public, it is the floor cladding suitable for those who do not wish to relinquish the warmth and beauty of wood, even in challenging environments, such as the bathroom, the kitchen and the outdoors of the home, as well as in commercial environments subject to a more intense stress.