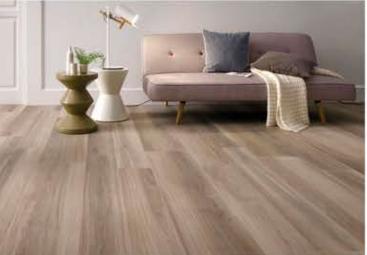

## **Floor tiles wood effect**

Nature comes into and furnishes the home. Natural Appeal is a porcelain stoneware tile collection inspired by the feel, the colors and the shades of natural wood.

With warm enshrouding colors it transfers strength and vitality, warmth and harmony to ambiances. Modern and versatile, Natural Appeal is extremely practical, hygienic, resistant and maintains its characteristics unaltered over in time.

Elegant and welcoming, it wraps every ambiance with natural charm.

Developed over 4 modern and extremely natural color hues, it transmits warmth and character to ambiances, creating suggestive and enshrouding atmospheres.