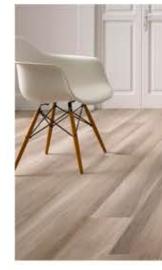

## **Floor tiles wood effect**

Nature comes into and furnishes the home. Natural Appeal is a porcelain stoneware tile collection inspired by the feel, the colors and the shades of natural wood.

With warm enshrouding colors it transfers strength and vitality, warmth and harmony to ambiances. Modern and versatile, Natural Appeal is extremely practical, hygienic, resistant and maintains its characteristics unaltered over in time.

Elegant and welcoming, it wraps every ambiance with natural charm.

Developed over 4 modern and extremely natural color hues, it transmits warmth and character to ambiances, creating suggestive and enshrouding atmospheres.