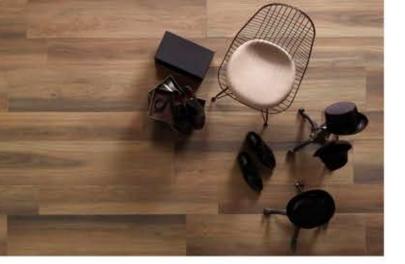

## **Floor tiles wood effect**

Nature comes into and furnishes the home. Natural Appeal is a porcelain stoneware tile collection inspired by the feel, the colors and the shades of natural wood.

With warm enshrouding colors it transfers strength and vitality, warmth and harmony to ambiances. Modern and versatile, Natural Appeal is extremely practical, hygienic, resistant and maintains its characteristics unaltered over in time.

Elegant and welcoming, it wraps every ambiance with natural charm.

Developed over 4 modern and extremely natural color hues, it transmits warmth and character to ambiances, creating suggestive and enshrouding atmospheres.