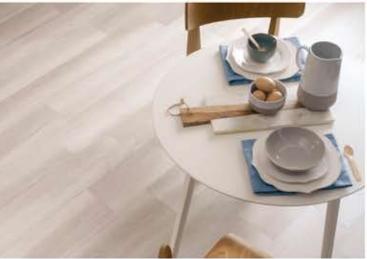

## **Floor tiles wood effect**

Nature comes into and furnishes the home. Natural Appeal is a porcelain stoneware tile collection inspired by the feel, the colors and the shades of natural wood.

With warm enshrouding colors it transfers strength and vitality, warmth and harmony to ambiances. Modern and versatile, Natural Appeal is extremely practical, hygienic, resistant and maintains its characteristics unaltered over in time.

Elegant and welcoming, it wraps every ambiance with natural charm.

Developed over 4 modern and extremely natural color hues, it transmits warmth and character to ambiances, creating suggestive and enshrouding atmospheres.