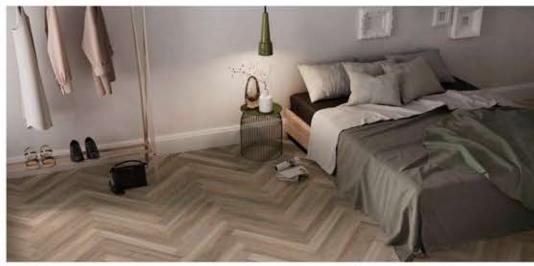

## **Floor tiles wood effect**

Nature comes into and furnishes the home. Natural Appeal is a porcelain stoneware tile collection inspired by the feel, the colors and the shades of natural wood.

With warm enshrouding colors it transfers strength and vitality, warmth and harmony to ambiances. Modern and versatile, Natural Appeal is extremely practical, hygienic, resistant and maintains its characteristics unaltered over in time.

Natural Appeal is the ideal solution for environments, be they residential or public, it is the floor cladding suitable for those who do not wish to relinquish the warmth and beauty of wood, even in challenging environments, such as the bathroom, the kitchen and the outdoors of the home, as well as in commercial environments subject to a more intense stress.